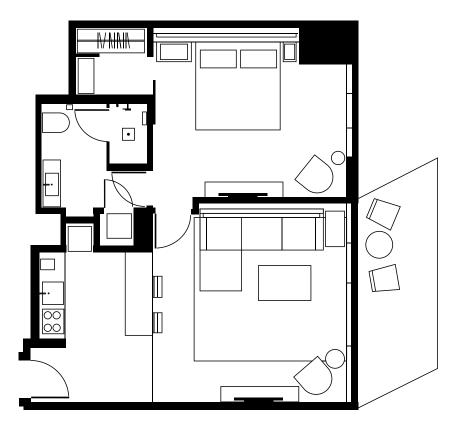

## EAST MIAMI JUNIOR RESIDENCE SUITE

Please note actual room layout may vary.

For that cosy home feeling but all the comforts and convenience of hotel living, our Jr. Residence Suite has all the perks you're looking for. This South-facing serviced apartment is 750 square feet and comes with a full kitchen, washer & dryer, wine fridge and dishwasher, as well as a 50" Samsung™ Smart TV and walk-in closet. Enjoy the sunny Miami weather through floor-to-ceiling windows and on the large personal balcony.

## **ROOM** DETAILS

| E            | ROOM SIZE | 750 sq ft / 70 sqm |
|--------------|-----------|--------------------|
| $\mathbb{R}$ | VIEW      | Urban Views        |
| Ē            | BEDS      | King               |
|              |           |                    |