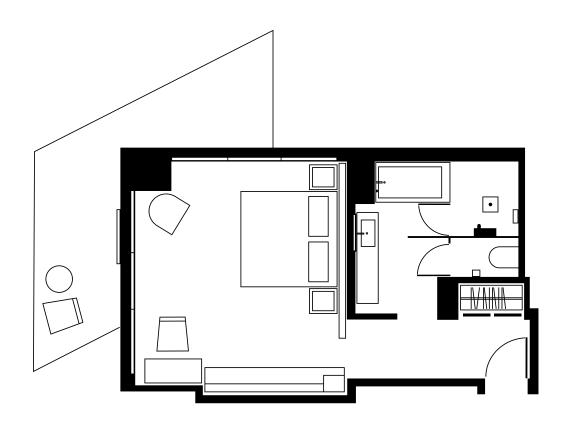

Please note actual room layout may vary.

With west-facing views of Miami and the Everglades, the wrap-around balcony of our Corner King room offers the perfect spot to admire city lights and pretty Miami sunsets. There's room for indulgence with a plush king size bed and sleek 5 ft bathtub to relax in after a long day of work or exploring the city. We've got the latest tech so you can get down to business and adjust the lighting to match your mood. Our Go Green Program means you can make your stay at EAST Miami an even more eco-friendly one.

## **ROOM** DETAILS

| ROOM SIZE 410 sq ft / | / 38 sqi | m |
|-----------------------|----------|---|
|-----------------------|----------|---|

■ BEDS King