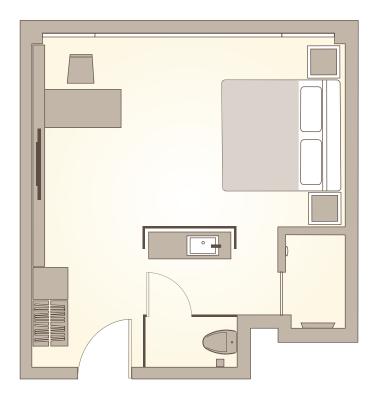

## **Urban View**

(300 sq ft / 28 sqm)

### **Guest Rooms and Suites**

With 345 airy rooms, including six elegantly furnished suites, EAST, Hong Kong can make your stay in Hong Kong a comfortable one. The city itself can be overwhelmingly dense, but you'll never get that feeling in our spacious rooms. The average room size is 300 sq ft (28 sqm) with spaciously high ceilings (2.9m / 9.5ft). Suites and certain rooms feature high-tech gadgets, such as Apple TV, while all rooms come with a walk-in rain shower and a workstation with complimentary WiFi. It's time to enjoy city living at its best.