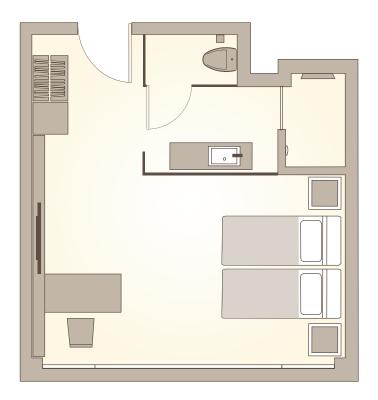

# Urban View (Twin Bed Room)

(300 sq ft / 28 sqm)

#### **Guest Rooms and Suites**

With 345 airy rooms, including six elegantly furnished suites, EAST, Hong Kong can make your stay in Hong Kong a comfortable one. The city itself can be overwhelmingly dense, but you'll never get that feeling in our spacious rooms. The average room size is 300 sq ft (28 sqm) with spaciously high ceilings (2.9m / 9.5ft). Suites and certain rooms feature high-tech gadgets, such as Apple TV, while all rooms come with a walk-in rain shower and a workstation with complimentary WiFi. It's time to enjoy city living at its best.