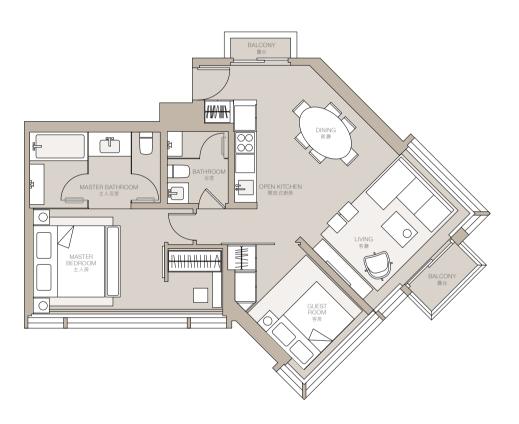

## TWO-BEDROOM

## east

#### 兩房單位





Located on 23<sup>rd</sup> floor and above, each of our Two-bedroom Suites enjoys magnificent view of Hong Kong Island, Victoria Harbour, and Kai Tak Cruise Terminal. These refined suites feature combined kitchen and dining areas, and sun-drenched living spaces complete with premium furnishings. The master bedroom features deluxe walk-in closets and a generously sized master bathroom. The guest room can be flexibly turned into a private bedroom, a lounge or study room which can be opened to the living areas.

兩房單位設於 23 樓及以上樓層,每個單位皆可飽覽港島的繁華景致,將維多利亞港及啓德郵輪碼頭盡收眼底。每個單位括開放式廚房、飯廳及陳設雅致的客廳。主人套房包括衣帽間和特大主人浴室。與客廳相連的客房,可隨時改為私人睡房、休憩間或閱讀間,靈活性甚高。

# **EAST RESIDENCES**

# TWO-BEDROOM 兩房單位





SUITE 04 1,220 SQ FT 平方呎