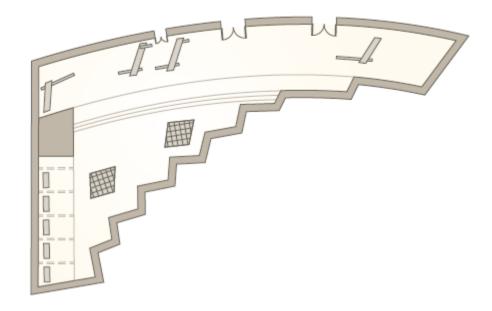

### The Workshop

Reception

Designed specifically for collaboration and the exchange of ideas, The Workshop is our primary meetings and events space on 3/F. It has four dynamic spaces and comes with breakout areas around the candy wall, open kitchen and noodle bar.

Workshop 3

1

Workshop 2

Workshop 4

=

专为合作和交换想法而设计的 The Workshop 位于酒店三层, 是我们主要的会议和活动场地。它包括四个动态组合的多功能 会议空间及由糖果墙、开放厨房和面吧组成的休息区。

|       |   |      |     |     |     |     | • :  |     |     |       |     |
|-------|---|------|-----|-----|-----|-----|------|-----|-----|-------|-----|
|       |   | •    |     |     | • • | • • | *    | • • | •   | • ••• |     |
| <br>• | • | •••• | ••• | ••• | • • | ••• | •••• | •   | ••• | • ••• | ••• |