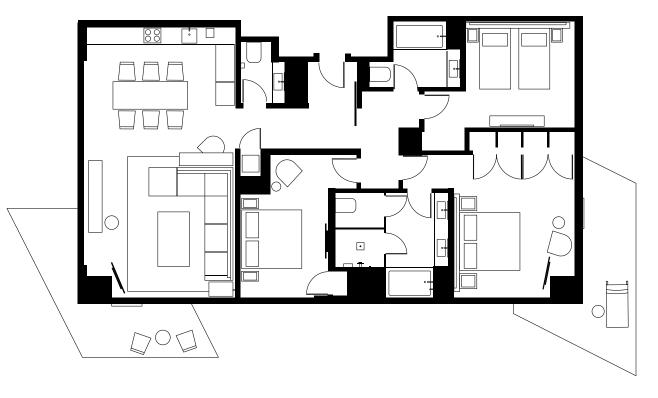

## **EAST MIAMI** THREE BEDROOM RESIDENCE SUITE

Please note actual room layout may vary.

east

Our fully furnished Three Bedroom Residence Suite is the perfect family home. Beautifully styled and spacious, this serviced apartment features an oversized living area and three bright and airy bedrooms with two king size beds and two twin size beds.

Keep the whole family (or friends) entertained with four 50" Samsung™ Smart TVs and look forward to waking up each morning to gorgeous views of Biscayne Bay from the apartment's roomy wrap-around balcony. Enjoy hotel services and amenities alongside full kitchen and laundry facilities.

With access through a separate elevator in the lobby, enjoy an extra layer of privacy and exclusivity when you stay with us.

## **ROOM** DETAILS

**ROOM** FEATURES

| ROOM SIZE  | 1800 sq ft / 168 sqm    | King beds and twin beds  | Hair-dryer                          |
|------------|-------------------------|--------------------------|-------------------------------------|
| \$<br>VIEW | Bay Views               | Comfortable down bedding | Iron and ironing board              |
| BEDS       | Two kings and two twins | Walk-in rain shower      | In-room safe                        |
|            |                         | Complimentary WiFi       | 55" smart TV                        |
|            |                         | Complimentary coffee     | Room service                        |
|            |                         | Mini bar                 | Multi-scene lighting                |
|            |                         | Washer & dryer           | Blackout blinds with sheer curtains |
|            |                         | Separate elevator access |                                     |